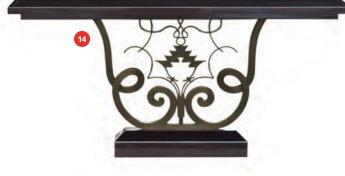

## **14 FLEETWOOD FINE FURNITURE** fleetwoodfinefurniture.com

Designed by BAMO and produced exclusively for the 2015 Gold Key for Excellence in Hospitality Design award-winning Four Seasons Resort Dubai at Jumeirah Beach, this credenza showcases an intricate metal base with an antique brass finish. The piece is complemented by a beech top in an onyx finish.