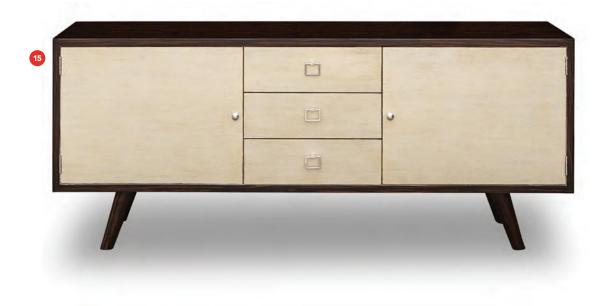

## **15 BLUE LEAF HOSPITALITY** blueleafmiami.com

Macassar ebony wood and an antique silver leaf finish adorn the Midcentury Media Chest. The unit houses three central drawers flanked by two large cabinets with interior shelving. Four slanted, freestanding cylindrical legs support the piece.