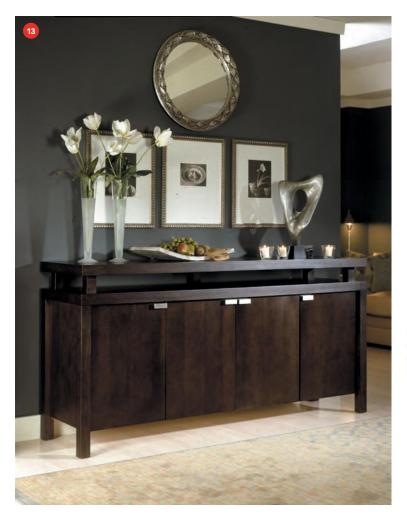

## **13 LEDA FURNITURE** ledafurniture.com

Brushed silver hardware accents an espresso-colored, catalyzed lacquer finish in the 27105 sideboard. Part of the Avant-Garde collection, the art decoinspired unit is made in Canada from rift-cut ash solids and veneers.